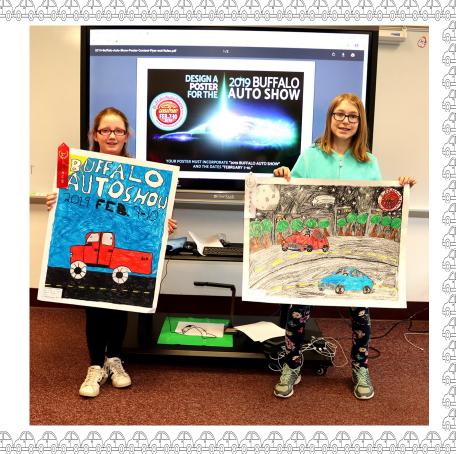

> Book Adapted § Addítíonal Lyrics by Marcy Heísler

Music Adapted &
Arranged bu
Bryan Louiselle

Based on the novel by Rudyard Kipling § the Disney film We would like to congratulate two of our Pratt Elementary students who were selected as winners in the Niagara Frontier Automobile Dealers Association's 2019 Buffalo Auto Show Poster Contest!

Rebecca Thering, who is in Mrs. Mocarski's 5<sup>th</sup> grade class, placed 2<sup>nd</sup> in the Middle School Division. Samantha Simmeth, who is in Mr. Norris's 6<sup>th</sup> grade class, placed 3<sup>rd</sup> in the Middle School Division.

Mrs. Melissa Phillips had the students work on their posters as part of an assignment during their art classes. The girls were invited to a press conference in Buffalo to celebrate and receive their prizes. Congratulations on a job well done girls!